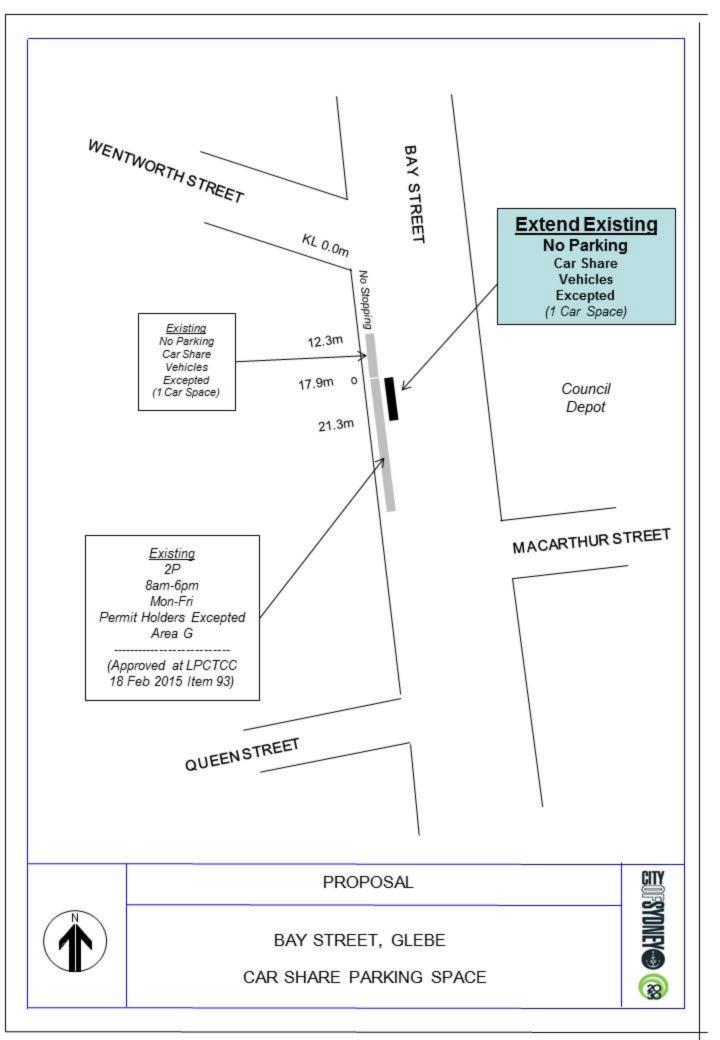

#### RECOMMENDATION

It is recommended that the Committee endorse the extension to the existing car share space on the western side of Bay Street, Glebe, between the points 12.3 metres and 17.9 metres (one car space) south of Wentworth Street as 'No Parking Car Share Vehicles Excepted' subject to the following:

#### **COMMENTS**

The kerb space on the western side of Bay Street between Wentworth Street and Queen Street is currently signposted as "2P 8am-6pm Mon-Fri Permit Holders Excepted Area G".

The car share space will be installed and managed in accordance with the Roads and Maritime Services' Technical Direction 2007/04 and the provisions of the Council-approved Car Sharing Policy.